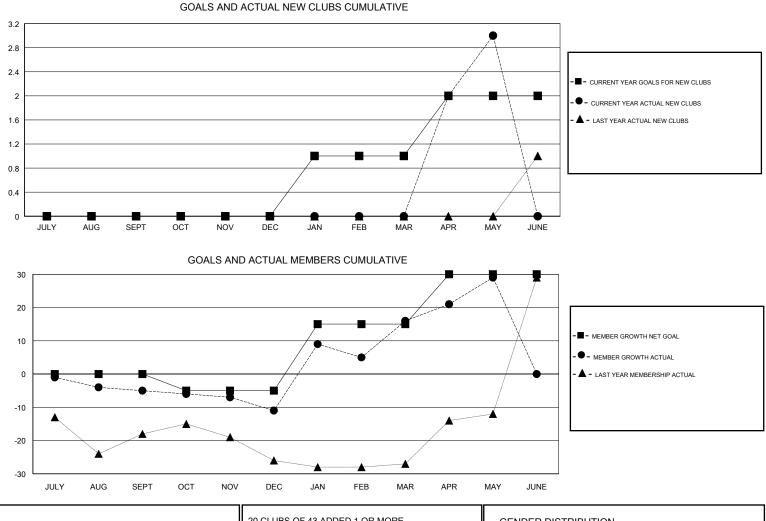

## GMT CA

| Clubs                 |               |           |               | Members               |                           |                         |                                                    |
|-----------------------|---------------|-----------|---------------|-----------------------|---------------------------|-------------------------|----------------------------------------------------|
| RESULTS FOR 2018-2019 |               |           |               | RESULTS FOR 2018-2019 |                           |                         |                                                    |
| QUARTER               | NEW CLUB GOAL | NEW CLUBS | DROPPED CLUBS | QUARTER               | MEMBER GROWTH NET<br>GOAL | MEMBER GROWTH<br>ACTUAL | DROPPED<br>MEMBERS ACTUAL<br>(including transfers) |
| JULY/AUG/SEPT         | 0             | 0         | 1             | JULY/AUG/SEPT         | 0                         | 7                       | 11                                                 |
| OCT/NOV/DEC           | 0             | 0         | 0             | OCT/NOV/DEC           | -5                        | 4                       | 10                                                 |
| JAN/FEB/MAR           | 1             | 0         | 0             | JAN/FEB/MAR           | 20                        | 40                      | 13                                                 |
| APR/MAY/JUNE          | 1             | 3         | 0             | APR/MAY/JUNE          | 15                        | 82                      | 68                                                 |